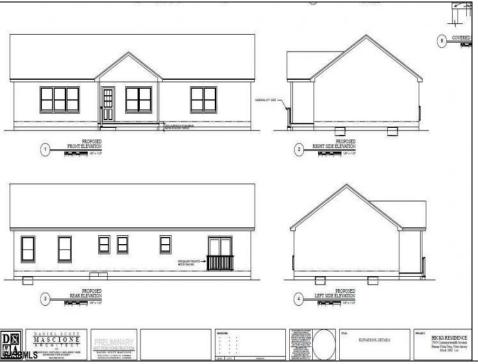

## **COMMENTS**

CHOOSE YOUR FLOOR PLAN AND YOUR COLORS with this New Construction on a Private 2-Acre Wooded Lot. Located just 5 miles from the town centers of Mays Landing and Buena, this 1,700 sq ft home offers both tranquility and convenience. Home Features: 4 Bedrooms, 2 Baths Open-concept living area with a split-bedroom design 6\' x 20\' covered front porch with a saddle roof style. Energy-efficient insulation: R-50 ceiling, R-21 exterior walls, R-19 floor High-efficiency HVAC: 14+ SEER air conditioning, 92%+ gas forced hot air, high-efficiency electric hot water Interior Finishes: Sheet vinyl flooring in the kitchen, baths, and utility rooms Vinyl laminate flooring in the living room, dining area, and hallway Carpet in bedrooms Fully equipped kitchen with dishwasher, range, microwave, and refrigerator Customization Options for Approved Buyers: Choice of roof and siding colors Flooring selections with upgrade options Kitchen cabinet colors with upgrade options Granite kitchen countertops Utilities: Natural gas, overhead electric, well, and septic. This property is grandfathered in a 10-acre zone and includes an additional non-contiguous 10-acre lot nearby, offering a variety of recreational possibilities. Contact us today for more details on this rare opportunity. Financing available! Targeted date for completion of construction is September/October time frame.