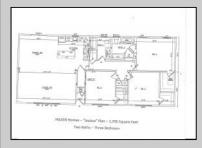

## **COMMENTS**

CHOOSE YOUR FLOOR PLAN AND YOUR COLORS with this New Construction on a Private 2-Acre Wooded Lot. Located just 5 miles from the town centers of Mays Landing and Buena, this 1,700 sq ft home offers both tranquility and convenience. Home Features: 4 Bedrooms, 2 Baths Open-concept living area with a split-bedroom design 6\' x 20\' covered front porch with a saddle roof style. Energy-efficient insulation: R-50 ceiling, R-21 exterior walls, R-19 floor High-efficiency HVAC: 14+ SEER air conditioning, 92%+ gas forced hot air, high-efficiency electric hot water Interior Finishes: Sheet vinyl flooring in the kitchen, baths, and utility rooms Vinyl laminate flooring in the living room, dining area, and hallway Carpet in bedrooms Fully equipped kitchen with dishwasher, range, microwave, and refrigerator Customization Options for Approved Buyers: Choice of roof and siding colors Flooring selections with upgrade options Kitchen cabinet colors with upgrade options Granite kitchen countertops Utilities: Natural gas, overhead electric, well, and septic. This property is grandfathered in a 10-acre zone and includes an additional non-contiguous 10-acre lot nearby, offering a variety of recreational possibilities. Contact us today for more details on this rare opportunity. Financing available! Targeted date for completion of construction is September/October time frame.