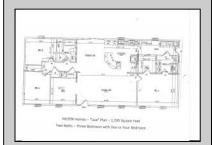

## **COMMENTS**

CHOOSE YOUR FLOOR PLAN AND YOUR COLORS with this New Construction on a Private 2-Acre Wooded Lot. Located just 5 miles from the town centers of Mays Landing and Buena, this 1,700 sq ft home offers both tranquility and convenience. Home Features: 4 Bedrooms, 2 Baths Open-concept living area with a split-bedroom design 6\' x 20\' covered front porch with a saddle roof style. Energy-efficient insulation: R-50 ceiling, R-21 exterior walls, R-19 floor High-efficiency HVAC: 14+ SEER air conditioning, 92%+ gas forced hot air, high-efficiency electric hot water Interior Finishes: Sheet vinyl flooring in the kitchen, baths, and utility rooms Vinyl laminate flooring in the living room, dining area, and hallway Carpet in bedrooms Fully equipped kitchen with dishwasher, range, microwave, and refrigerator Customization Options for Approved Buyers: Choice of roof and siding colors Flooring selections with upgrade options Kitchen cabinet colors with upgrade options Granite kitchen countertops Utilities: Natural gas, overhead electric, well, and septic. This property is grandfathered in a 10-acre zone and includes an additional non-contiguous 10-acre lot nearby, offering a variety of recreational possibilities. Contact us today for more details on this rare opportunity. Financing available! Targeted date for completion of construction is September/October time frame.