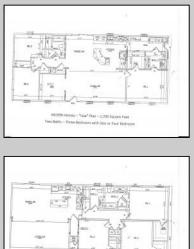

## COMMENTS

CHOOSE YOUR FLOOR PLAN AND YOUR COLORS with this New Construction on a Private 2-Acre Wooded Lot. Located just 5 miles from the town centers of Mays Landing and Buena, this 1,700 sq ft home offers both tranquility and convenience. Home Features: 4 Bedrooms, 2 Baths Open-concept living area with a split-bedroom design 6\' x 20\' covered front porch with a saddle roof style. Energy-efficient insulation: R-50 ceiling, R-21 exterior walls, R-19 floor High-efficiency HVAC: 14+ SEER air conditioning, 92%+ gas forced hot air, high-efficiency electric hot water Interior Finishes: Sheet vinyl flooring in the kitchen, baths, and utility rooms Vinyl laminate flooring in the living room, dining area, and hallway Carpet in bedrooms Fully equipped kitchen with dishwasher, range, microwave, and refrigerator Customization Options for Approved Buyers: Choice of roof and siding colors Flooring selections with upgrade options Kitchen cabinet colors with upgrade options Granite kitchen countertops Utilities: Natural gas, overhead electric, well, and septic. This property is grandfathered in a 10-acre zone and includes an additional non-contiguous 10-acre lot nearby, offering a variety of recreational possibilities. Contact us today for more details on this rare opportunity. Financing available! Targeted date for completion of construction is September/October time frame.