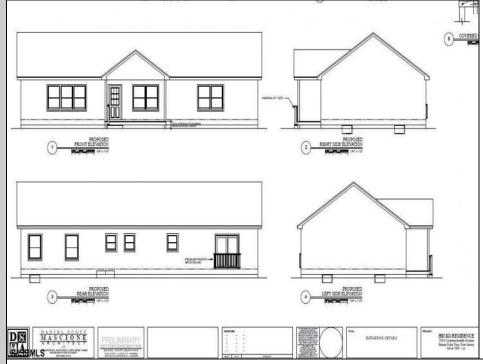

## COMMENTS

CHOOSE YOUR FLOOR PLAN AND YOUR COLORS with this New Construction on a Private 2-Acre Wooded Lot. Located just 5 miles from the town centers of Mays Landing and Buena, this 1,700 sq ft home offers both tranquility and convenience. Home Features: 4 Bedrooms, 2 Baths Open-concept living area with a split-bedroom design 6\' x 20\' covered front porch with a saddle roof style. Energy-efficient insulation: R-50 ceiling, R-21 exterior walls, R-19 floor High-efficiency HVAC: 14+ SEER air conditioning, 92%+ gas forced hot air, high-efficiency electric hot water Interior Finishes: Sheet vinyl flooring in the kitchen, baths, and utility rooms Vinyl laminate flooring in the living room, dining area, and hallway Carpet in bedrooms Fully equipped kitchen with dishwasher, range, microwave, and refrigerator Customization Options for Approved Buyers: Choice of roof and siding colors Flooring selections with upgrade options Kitchen cabinet colors with upgrade options Granite kitchen countertops Utilities: Natural gas, overhead electric, well, and septic. This property is grandfathered in a 10-acre zone and includes an additional non-contiguous 10-acre lot nearby, offering a variety of recreational possibilities. Contact us today for more details on this rare opportunity. Financing available! Targeted date for completion of construction is September/October time frame.