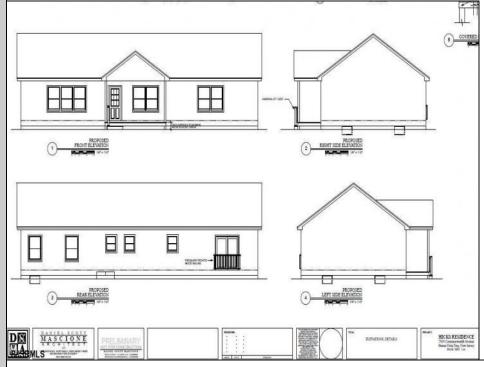

## COMMENTS

CHOOSE YOUR FLOOR PLAN AND YOUR COLORS with this New Construction on a Private 2-Acre Wooded Lot. Located just 5 miles from the town centers of Mays Landing and Buena, this 1,700 sq ft home offers both tranquility and convenience. Home Features: 4 Bedrooms, 2 Baths Open-concept living area with a split-bedroom design 6\' x 20\' covered front porch with a saddle roof style. Energy-efficient insulation: R-50 ceiling, R-21 exterior walls, R-19 floor High-efficiency HVAC: 14+ SEER air conditioning, 92%+ gas forced hot air, high-efficiency electric hot water Interior Finishes: Sheet vinyl flooring in the kitchen, baths, and utility rooms Vinyl laminate flooring in the living room, dining area, and hallway Carpet in bedrooms Fully equipped kitchen with dishwasher, range, microwave, and refrigerator Customization Options for Approved Buyers: Choice of roof and siding colors Flooring selections with upgrade options Kitchen cabinet colors with upgrade options Granite kitchen countertops Utilities: Natural gas, overhead electric, well, and septic. This property is grandfathered in a 10-acre zone and includes an additional non-contiguous 10-acre lot nearby, offering a variety of recreational possibilities. Contact us today for more details on this rare opportunity. Financing available! Targeted date for completion of construction is September/October time frame.