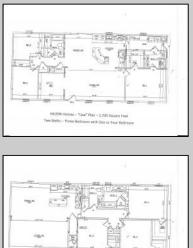

## COMMENTS

CHOOSE YOUR FLOOR PLAN AND YOUR COLORS with this New Construction on a Private 2-Acre Wooded Lot. Located just 5 miles from the town centers of Mays Landing and Buena, this 1,700 sq ft home offers both tranquility and convenience. Home Features: 4 Bedrooms, 2 Baths Open-concept living area with a split-bedroom design 6\' x 20\' covered front porch with a saddle roof style. Energy-efficient insulation: R-50 ceiling, R-21 exterior walls, R-19 floor High-efficiency HVAC: 14+ SEER air conditioning, 92%+ gas forced hot air, high-efficiency electric hot water Interior Finishes: Sheet vinyl flooring in the kitchen, baths, and utility rooms Vinyl laminate flooring in the living room, dining area, and hallway Carpet in bedrooms Fully equipped kitchen with dishwasher, range, microwave, and refrigerator Customization Options for Approved Buyers: Choice of roof and siding colors Flooring selections with upgrade options Kitchen cabinet colors with upgrade options Granite kitchen countertops Utilities: Natural gas, overhead electric, well, and septic. This property is grandfathered in a 10-acre zone and includes an additional non-contiguous 10-acre lot nearby, offering a variety of recreational possibilities. Contact us today for more details on this rare opportunity. Financing available! Targeted date for completion of construction is September/October time frame.