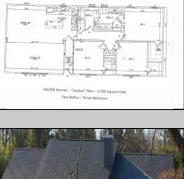

## COMMENTS

CHOOSE YOUR FLOOR PLAN AND YOUR COLORS with this New Construction on a Private 2-Acre Wooded Lot. Located just 5 miles from the town centers of Mays Landing and Buena, this 1,700 sq ft home offers both tranquility and convenience. Home Features: 4 Bedrooms, 2 Baths Open-concept living area with a split-bedroom design 6\' x 20\' covered front porch with a saddle roof style. Energy-efficient insulation: R-50 ceiling, R-21 exterior walls, R-19 floor High-efficiency HVAC: 14+ SEER air conditioning, 92%+ gas forced hot air, high-efficiency electric hot water Interior Finishes: Sheet vinyl flooring in the kitchen, baths, and utility rooms Vinyl laminate flooring in the living room, dining area, and hallway Carpet in bedrooms Fully equipped kitchen with dishwasher, range, microwave, and refrigerator Customization Options for Approved Buyers: Choice of roof and siding colors Flooring selections with upgrade options Kitchen cabinet colors with upgrade options Granite kitchen countertops Utilities: Natural gas, overhead electric, well, and septic. This property is grandfathered in a 10-acre zone and includes an additional non-contiguous 10-acre lot nearby, offering a variety of recreational possibilities. Contact us today for more details on this rare opportunity. Financing available! Targeted date for completion of construction is September/October time frame.