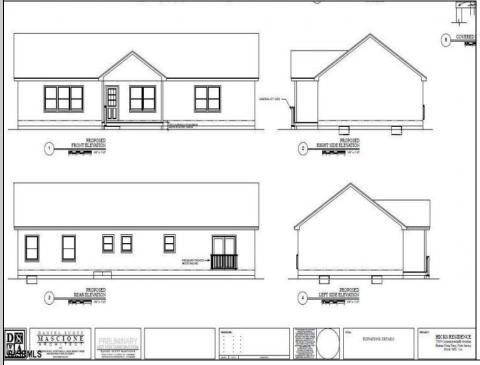

## COMMENTS

CHOOSE YOUR FLOOR PLAN AND YOUR COLORS with this New Construction on a Private 2-Acre Wooded Lot. Located just 5 miles from the town centers of Mays Landing and Buena, this 1,700 sq ft home offers both tranquility and convenience. Home Features: 4 Bedrooms, 2 Baths Open-concept living area with a split-bedroom design 6\' x 20\' covered front porch with a saddle roof style. Energy-efficient insulation: R-50 ceiling, R-21 exterior walls, R-19 floor High-efficiency HVAC: 14+ SEER air conditioning, 92%+ gas forced hot air, high-efficiency electric hot water Interior Finishes: Sheet vinyl flooring in the kitchen, baths, and utility rooms Vinyl laminate flooring in the living room, dining area, and hallway Carpet in bedrooms Fully equipped kitchen with dishwasher, range, microwave, and refrigerator Customization Options for Approved Buyers: Choice of roof and siding colors Flooring selections with upgrade options Kitchen cabinet colors with upgrade options Granite kitchen countertops Utilities: Natural gas, overhead electric, well, and septic. This property is grandfathered in a 10-acre zone and includes an additional non-contiguous 10-acre lot nearby, offering a variety of recreational possibilities. Contact us today for more details on this rare opportunity. Financing available! Targeted date for completion of construction is September/October time frame.