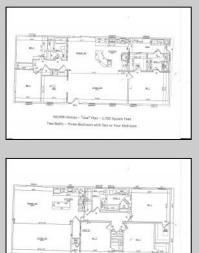

## COMMENTS

CHOOSE YOUR FLOOR PLAN AND YOUR COLORS with this New Construction on a Private 2-Acre Wooded Lot. Located just 5 miles from the town centers of Mays Landing and Buena, this 1,700 sq ft home offers both tranquility and convenience. Home Features: 4 Bedrooms, 2 Baths Open-concept living area with a split-bedroom design 6\' x 20\' covered front porch with a saddle roof style. Energy-efficient insulation: R-50 ceiling, R-21 exterior walls, R-19 floor High-efficiency HVAC: 14+ SEER air conditioning, 92%+ gas forced hot air, high-efficiency electric hot water Interior Finishes: Sheet vinyl flooring in the kitchen, baths, and utility rooms Vinyl laminate flooring in the living room, dining area, and hallway Carpet in bedrooms Fully equipped kitchen with dishwasher, range, microwave, and refrigerator Customization Options for Approved Buyers: Choice of roof and siding colors Flooring selections with upgrade options Kitchen cabinet colors with upgrade options Granite kitchen countertops Utilities: Natural gas, overhead electric, well, and septic. This property is grandfathered in a 10-acre zone and includes an additional non-contiguous 10-acre lot nearby, offering a variety of recreational possibilities. Contact us today for more details on this rare opportunity. Financing available! Targeted date for completion of construction is September/October time frame.