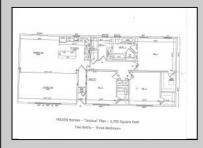

## **COMMENTS**

CHOOSE YOUR FLOOR PLAN AND YOUR COLORS with this New Construction on a Private 2-Acre Wooded Lot. Located just 5 miles from the town centers of Mays Landing and Buena, this 1,700 sq ft home offers both tranquility and convenience. Home Features: 4 Bedrooms, 2 Baths Open-concept living area with a split-bedroom design 6\' x 20\' covered front porch with a saddle roof style. Energy-efficient insulation: R-50 ceiling, R-21 exterior walls, R-19 floor High-efficiency HVAC: 14+ SEER air conditioning, 92%+ gas forced hot air, high-efficiency electric hot water Interior Finishes: Sheet vinyl flooring in the kitchen, baths, and utility rooms Vinyl laminate flooring in the living room, dining area, and hallway Carpet in bedrooms Fully equipped kitchen with dishwasher, range, microwave, and refrigerator Customization Options for Approved Buyers: Choice of roof and siding colors Flooring selections with upgrade options Kitchen cabinet colors with upgrade options Granite kitchen countertops Utilities: Natural gas, overhead electric, well, and septic. This property is grandfathered in a 10-acre zone and includes an additional non-contiguous 10-acre lot nearby, offering a variety of recreational possibilities. Contact us today for more details on this rare opportunity. Financing available! Targeted date for completion of construction is September/October time frame.