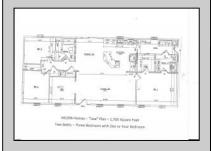

## **COMMENTS**

CHOOSE YOUR FLOOR PLAN AND YOUR COLORS with this New Construction on a Private 2-Acre Wooded Lot. Located just 5 miles from the town centers of Mays Landing and Buena, this 1,700 sq ft home offers both tranquility and convenience. Home Features: 4 Bedrooms, 2 Baths Open-concept living area with a split-bedroom design 6\' x 20\' covered front porch with a saddle roof style. Energy-efficient insulation: R-50 ceiling, R-21 exterior walls, R-19 floor High-efficiency HVAC: 14+ SEER air conditioning, 92%+ gas forced hot air, high-efficiency electric hot water Interior Finishes: Sheet vinyl flooring in the kitchen, baths, and utility rooms Vinyl laminate flooring in the living room, dining area, and hallway Carpet in bedrooms Fully equipped kitchen with dishwasher, range, microwave, and refrigerator Customization Options for Approved Buyers: Choice of roof and siding colors Flooring selections with upgrade options Kitchen cabinet colors with upgrade options Granite kitchen countertops Utilities: Natural gas, overhead electric, well, and septic. This property is grandfathered in a 10-acre zone and includes an additional non-contiguous 10-acre lot nearby, offering a variety of recreational possibilities. Contact us today for more details on this rare opportunity. Financing available! Targeted date for completion of construction is September/October time frame.