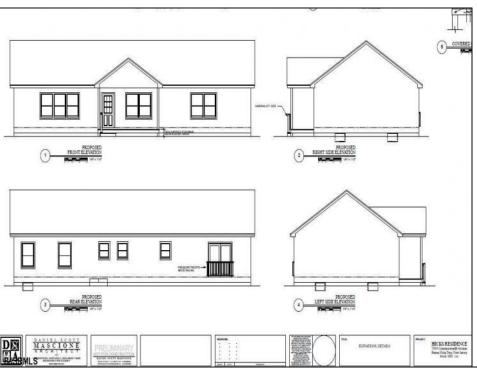

## **COMMENTS**

CHOOSE YOUR FLOOR PLAN AND YOUR COLORS with this New Construction on a Private 2-Acre Wooded Lot. Located just 5 miles from the town centers of Mays Landing and Buena, this 1,700 sq ft home offers both tranquility and convenience. Home Features: 4 Bedrooms, 2 Baths Open-concept living area with a split-bedroom design 6\' x 20\' covered front porch with a saddle roof style. Energy-efficient insulation: R-50 ceiling, R-21 exterior walls, R-19 floor High-efficiency HVAC: 14+ SEER air conditioning, 92%+ gas forced hot air, high-efficiency electric hot water Interior Finishes: Sheet vinyl flooring in the kitchen, baths, and utility rooms Vinyl laminate flooring in the living room, dining area, and hallway Carpet in bedrooms Fully equipped kitchen with dishwasher, range, microwave, and refrigerator Customization Options for Approved Buyers: Choice of roof and siding colors Flooring selections with upgrade options Kitchen cabinet colors with upgrade options Granite kitchen countertops Utilities: Natural gas, overhead electric, well, and septic. This property is grandfathered in a 10-acre zone and includes an additional non-contiguous 10-acre lot nearby, offering a variety of recreational possibilities. Contact us today for more details on this rare opportunity. Financing available! Targeted date for completion of construction is September/October time frame.