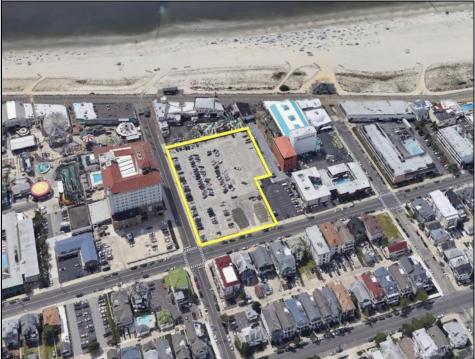

## **COMMENTS**

Current Parking Lot located at 1101 Ocean Avenue adjacent to the landmark Flanders Hotel in Ocean City, NJ, offers an approved 111-unit condominium hotel development on a prime beach block vacant lot. This six-story boutique midrise features 111 spacious two- and three-bedroom condo units, each 1,100 SF, with ocean, bay, and pool views. With preliminary approvals secured and a CAFRA permit in hand, this project is poised to capitalize on Ocean City's status as one of the country's finest year-round resort islands. In a market with historically low housing inventory and unwavering tourism demand, The Soleil Resort project promises to redefine investment luxury units in Ocean City and Cape May County.