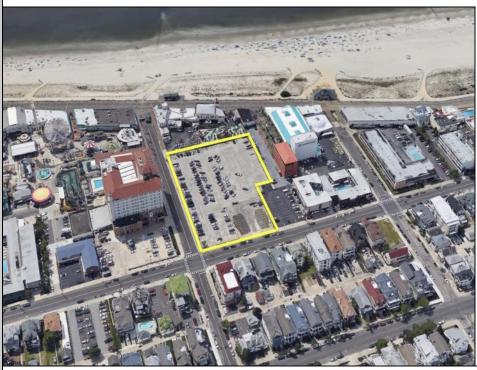

## COMMENTS

Current Parking Lot located at 1101 Ocean Avenue adjacent to the landmark Flanders Hotel in Ocean City, NJ, offers an approved 111-unit condominium hotel development on a prime beach block vacant lot. This six-story boutique midrise features 111 spacious two- and three-bedroom condo units, each 1,100 SF, with ocean, bay, and pool views. With Final Site Plan approvals secured and a CAFRA permit in hand, this project is poised to capitalize on Ocean City's status as one of the country's finest year-round resort islands. In a market with historically low housing inventory and unwavering tourism demand, The Soleil Resort project promises to redefine investment luxury units in Ocean City and Cape May County.