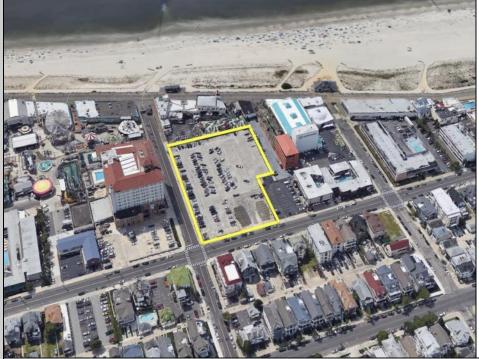

## **COMMENTS**

Current Parking Lot located at 1101 Ocean Avenue adjacent to the landmark Flanders Hotel in Ocean City, NJ, offers an approved 111-unit condominium hotel development on a prime beach block vacant lot. This six-story boutique midrise features 111 spacious two- and three-bedroom condo units, each 1,100 SF, with ocean, bay, and pool views. With Final Site Plan approvals secured and a CAFRA permit in hand, this project is poised to capitalize on Ocean City's status as one of the country's finest year-round resort islands. In a market with historically low housing inventory and unwavering tourism demand, The Soleil Resort project promises to redefine investment luxury units in Ocean City and Cape May County.