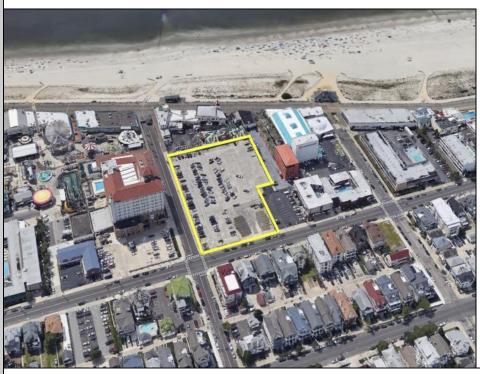

## COMMENTS

Current Parking Lot located at 1101 Ocean Avenue adjacent to the landmark Flanders Hotel in Ocean City, NJ, offers an approved 111-unit condominium hotel development on a prime beach block vacant lot. This six-story boutique midrise features 111 spacious two- and three-bedroom condo units, each 1,100 SF, with ocean, bay, and pool views. With Final Site Plan approvals secured and a CAFRA permit in hand, this project is poised to capitalize on Ocean City's status as one of the country's finest year-round resort islands. In a market with historically low housing inventory and unwavering tourism demand, The Soleil Resort project promises to redefine investment luxury units in Ocean City and Cape May County.