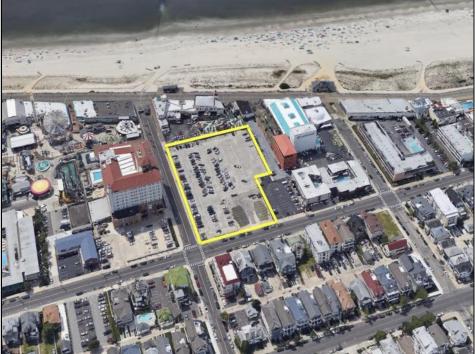

## **COMMENTS**

Current Parking Lot located at 1101 Ocean Avenue adjacent to the landmark Flanders Hotel in Ocean City, NJ, offers an approved 111-unit condominium hotel development on a prime beach block vacant lot. This six-story boutique midrise features 111 spacious two- and three-bedroom condo units, each 1,100 SF, with ocean, bay, and pool views. With Final Site Plan approvals secured and a CAFRA permit in hand, this project is poised to capitalize on Ocean City's status as one of the country's finest year-round resort islands. In a market with historically low housing inventory and unwavering tourism demand, The Soleil Resort project promises to redefine investment luxury units in Ocean City and Cape May County.