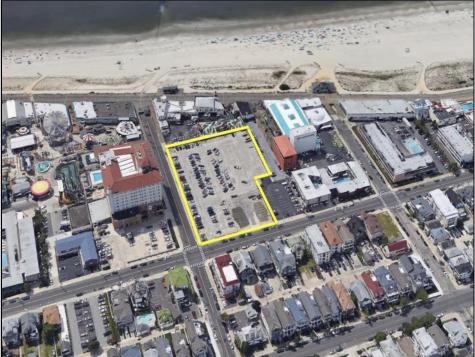

## **COMMENTS**

Current Parking Lot located at 1101 Ocean Avenue adjacent to the landmark Flanders Hotel in Ocean City, NJ, offers an approved 111-unit condominium hotel development on a prime beach block vacant lot. This six-story boutique midrise features 111 spacious two- and three-bedroom condo units, each 1,100 SF, with ocean, bay, and pool views. With Final Site Plan approvals secured and a CAFRA permit in hand, this project is poised to capitalize on Ocean City's status as one of the country's finest year-round resort islands. In a market with historically low housing inventory and unwavering tourism demand, The Soleil Resort project promises to redefine investment luxury units in Ocean City and Cape May County.