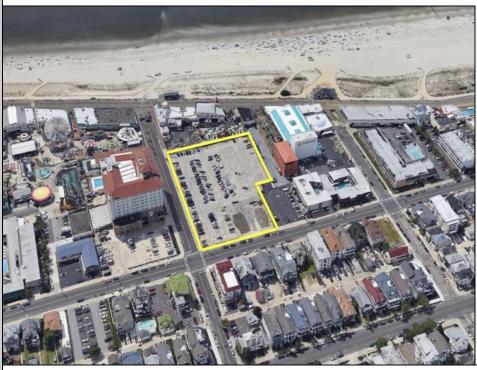

## COMMENTS

Current Parking Lot located at 1101 Ocean Avenue adjacent to the landmark Flanders Hotel in Ocean City, NJ, offers an approved 111-unit condominium hotel development on a prime beach block vacant lot. This six-story boutique midrise features 111 spacious two- and three-bedroom condo units, each 1,100 SF, with ocean, bay, and pool views. With Final Site Plan approvals secured and a CAFRA permit in hand, this project is poised to capitalize on Ocean City's status as one of the country's finest year-round resort islands. In a market with historically low housing inventory and unwavering tourism demand, The Soleil Resort project promises to redefine investment luxury units in Ocean City and Cape May County.