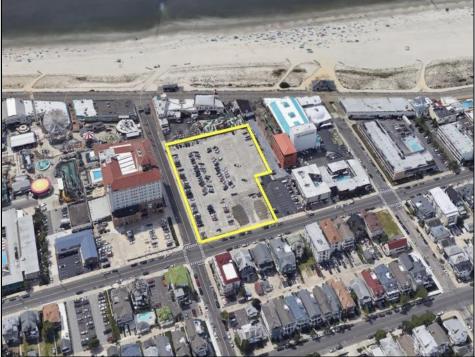

## **COMMENTS**

Current Parking Lot located at 1101 Ocean Avenue adjacent to the landmark Flanders Hotel in Ocean City, NJ, offers an approved 111-unit condominium hotel development on a prime beach block vacant lot. This six-story boutique midrise features 111 spacious two- and three-bedroom condo units, each 1,100 SF, with ocean, bay, and pool views. With Final Site Plan approvals secured and a CAFRA permit in hand, this project is poised to capitalize on Ocean City's status as one of the country's finest year-round resort islands. In a market with historically low housing inventory and unwavering tourism demand, The Soleil Resort project promises to redefine investment luxury units in Ocean City and Cape May County.