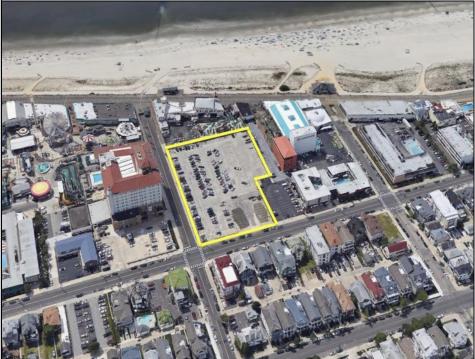

## **COMMENTS**

Current Parking Lot located at 1101 Ocean Avenue adjacent to the landmark Flanders Hotel in Ocean City, NJ, offers an approved 111-unit condominium hotel development on a prime beach block vacant lot. This six-story boutique midrise features 111 spacious two- and three-bedroom condo units, each 1,100 SF, with ocean, bay, and pool views. With Final Site Plan approvals secured and a CAFRA permit in hand, this project is poised to capitalize on Ocean City's status as one of the country's finest year-round resort islands. In a market with historically low housing inventory and unwavering tourism demand, The Soleil Resort project promises to redefine investment luxury units in Ocean City and Cape May County.