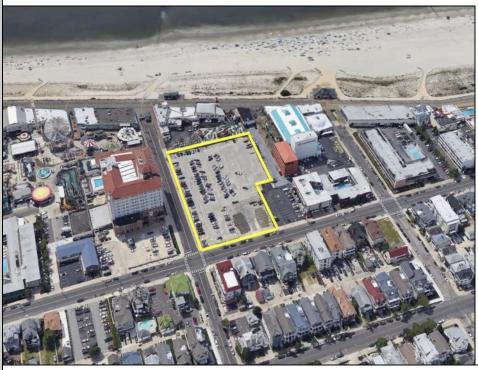

## COMMENTS

Current Parking Lot located at 1101 Ocean Avenue adjacent to the landmark Flanders Hotel in Ocean City, NJ, offers an approved 111-unit condominium hotel development on a prime beach block vacant lot. This six-story boutique midrise features 111 spacious two- and three-bedroom condo units, each 1,100 SF, with ocean, bay, and pool views. With Final Site Plan approvals secured and a CAFRA permit in hand, this project is poised to capitalize on Ocean City's status as one of the country's finest year-round resort islands. In a market with historically low housing inventory and unwavering tourism demand, The Soleil Resort project promises to redefine investment luxury units in Ocean City and Cape May County.