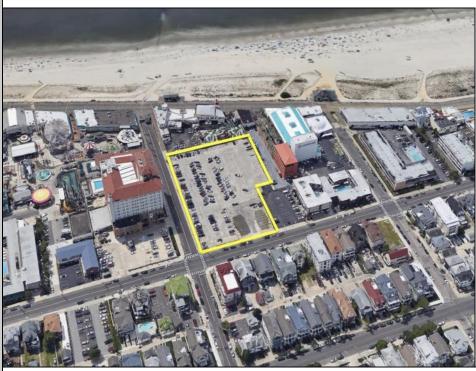

## COMMENTS

Current Parking Lot located at 1101 Ocean Avenue adjacent to the landmark Flanders Hotel in Ocean City, NJ, offers an approved 111-unit condominium hotel development on a prime beach block vacant lot. This six-story boutique midrise features 111 spacious two- and three-bedroom condo units, each 1,100 SF, with ocean, bay, and pool views. With Final Site Plan approvals secured and a CAFRA permit in hand, this project is poised to capitalize on Ocean City's status as one of the country's finest year-round resort islands. In a market with historically low housing inventory and unwavering tourism demand, The Soleil Resort project promises to redefine investment luxury units in Ocean City and Cape May County.