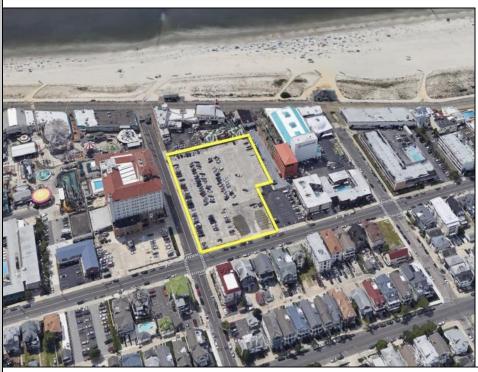

## COMMENTS

Current Parking Lot located at 1101 Ocean Avenue adjacent to the landmark Flanders Hotel in Ocean City, NJ, offers an approved 111-unit condominium hotel development on a prime beach block vacant lot. This six-story boutique midrise features 111 spacious two- and three-bedroom condo units, each 1,100 SF, with ocean, bay, and pool views. With Final Site Plan approvals secured and a CAFRA permit in hand, this project is poised to capitalize on Ocean City's status as one of the country's finest year-round resort islands. In a market with historically low housing inventory and unwavering tourism demand, The Soleil Resort project promises to redefine investment luxury units in Ocean City and Cape May County.