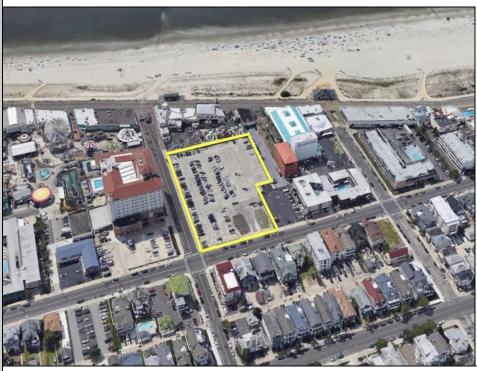

## COMMENTS

Current Parking Lot located at 1101 Ocean Avenue adjacent to the landmark Flanders Hotel in Ocean City, NJ, offers an approved 111-unit condominium hotel development on a prime beach block vacant lot. This six-story boutique midrise features 111 spacious two- and three-bedroom condo units, each 1,100 SF, with ocean, bay, and pool views. With Final Site Plan approvals secured and a CAFRA permit in hand, this project is poised to capitalize on Ocean City's status as one of the country's finest year-round resort islands. In a market with historically low housing inventory and unwavering tourism demand, The Soleil Resort project promises to redefine investment luxury units in Ocean City and Cape May County.