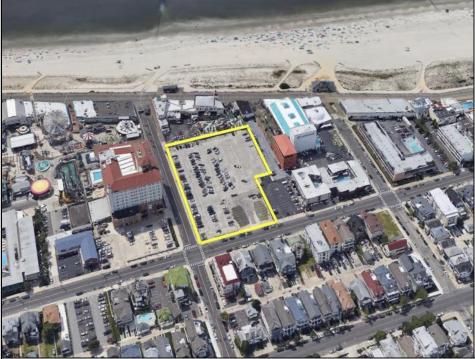

## **COMMENTS**

Current Parking Lot located at 1101 Ocean Avenue adjacent to the landmark Flanders Hotel in Ocean City, NJ, offers an approved 111-unit condominium hotel development on a prime beach block vacant lot. This six-story boutique midrise features 111 spacious two- and three-bedroom condo units, each 1,100 SF, with ocean, bay, and pool views. With Final Site Plan approvals secured and a CAFRA permit in hand, this project is poised to capitalize on Ocean City's status as one of the country's finest year-round resort islands. In a market with historically low housing inventory and unwavering tourism demand, The Soleil Resort project promises to redefine investment luxury units in Ocean City and Cape May County.