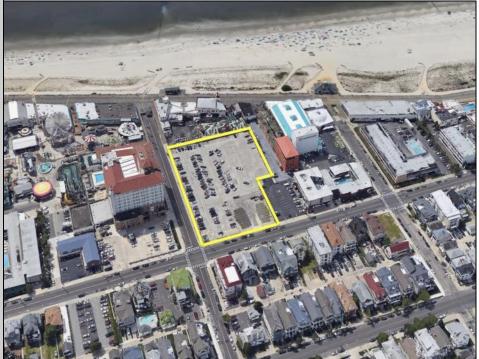

## **COMMENTS**

Current Parking Lot located at 1101 Ocean Avenue adjacent to the landmark Flanders Hotel in Ocean City, NJ, offers an approved 111-unit condominium hotel development on a prime beach block vacant lot. This six-story boutique midrise features 111 spacious two- and three-bedroom condo units, each 1,100 SF, with ocean, bay, and pool views. With Final Site Plan approvals secured and a CAFRA permit in hand, this project is poised to capitalize on Ocean City's status as one of the country's finest year-round resort islands. In a market with historically low housing inventory and unwavering tourism demand, The Soleil Resort project promises to redefine investment luxury units in Ocean City and Cape May County.