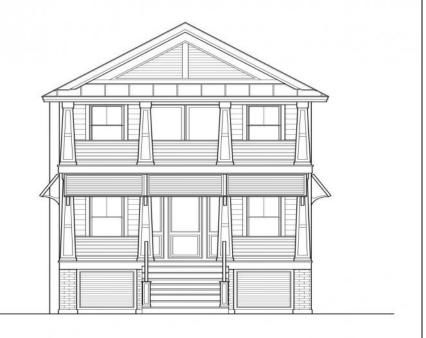

## COMMENTS

Incredible NEW CONSTRUCTION condo located just a short walk from the beach and boardwalk in the sought-after Northend neighborhood of Ocean City. This meticulously designed 2nd floor unit offers 4 bedrooms + a den (or small bedroom) and 3 full bathrooms. The gourmet custom kitchen is a cheft's delight with premium cabinetry, stone counters, stainless steel appliances, a custom tile backsplash and a large center island to entertain family and guests. Additional highlights include an elevator, gas fireplace, gas heat, central air, ceiling fans, front and rear decks, an attached garage, additional off street parking for 2 cars and more. Built with top-tier, low-maintenance materials, this unit promises exceptional craftsmanship. This property is situated in a desired neighborhood that could offer excellent rental income as well. Move in just in time for the summer season with the estimated completion date set for June 2025.