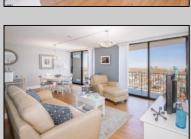

## **COMMENTS**

If you are looking for coastal and comfortable living down the shore this bayfront 10th floor unit is perfect for you. Just sign and move right in to start enjoying your home immediately. Fully furnished, bright and airy with an open floor plan that features the largest square footage for a 2 bedroom, 1.5 bath unit in the building. Updated Kitchen with whisper close cabinets and newer appliances. Views of the inter coastal waterway, the AC and Brigantine skylines from the living areas. Completely re-done balcony to relax and enjoy Ocean views, Inter-Coastal Waterway views and Back Bay views. Perfect for observing the Saturday evening and July 4th Fireworks from the Casinos. For the Boating enthusiast, boat slips, jet ski slips and kayak slips are available. A close walk to the Boardwalk and Beach. A must see and a true vacation home