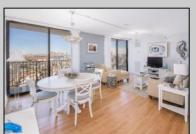

## **COMMENTS**

If you are looking for coastal and comfortable living down the shore this bayfront 10th floor unit is perfect for you. Just sign and move right in to start enjoying your home immediately. Fully furnished, bright and airy with an open floor plan that features the largest square footage for a 2 bedroom, 1.5 bath unit in the building. Updated Kitchen with whisper close cabinets and newer appliances. Views of the inter coastal waterway, the AC and Brigantine skylines from the living areas. Completely re-done balcony to relax and enjoy Ocean views, Inter-Coastal Waterway views and Back Bay views. Perfect for observing the Saturday evening and July 4th Fireworks from the Casinos. For the Boating enthusiast, boat slips, jet ski slips and kayak slips are available. A close walk to the Boardwalk and Beach. A must see and a true vacation home