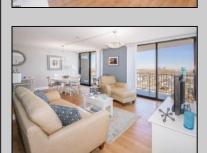

## **COMMENTS**

If you are looking for coastal and comfortable living down the shore this bayfront 10th floor unit is perfect for you. Just sign and move right in to start enjoying your home immediately. Fully furnished, bright and airy with an open floor plan that features the largest square footage for a 2 bedroom, 1.5 bath unit in the building. Updated Kitchen with whisper close cabinets and newer appliances. Views of the inter coastal waterway, the AC and Brigantine skylines from the living areas. Completely re-done balcony to relax and enjoy Ocean views, Inter-Coastal Waterway views and Back Bay views. Perfect for observing the Saturday evening and July 4th Fireworks from the Casinos. For the Boating enthusiast, boat slips, jet ski slips and kayak slips are available. A close walk to the Boardwalk and Beach. A must see and a true vacation home