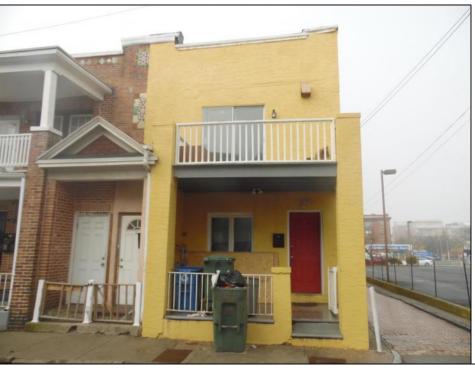

## **COMMENTS**

SOUTHSIDE DUPLEX WITH 4BR 1 BATH EACH UNIT ON THE CORNER LOCATION BLOCK AND HALF FROM BOARDWALK TROPICANIA CASINO IS ABOUT 3-4 BLOCKS AWAY BOTH UNITS HAVE SEP GAS HEAT AND ELECTRIC EACH UNIT IS RENTED FOR \$1800 PER MONTH WITH TENANTS PAYING ELECTRIC AND HEAT HOT WATER UNITS THIS SIZE WOULD GET MORE IN RENT OR AIRBNA IT TO MAXIMIZE IT.