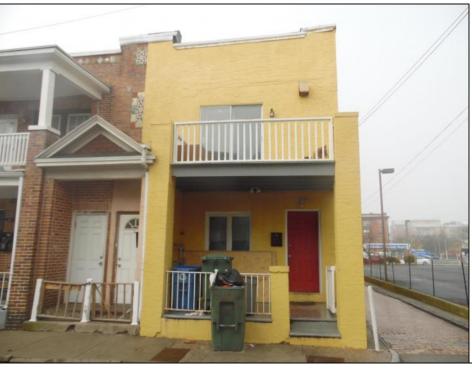

## **COMMENTS**

SOUTHSIDE DUPLEX WITH 4BR 1 BATH EACH UNIT ON THE CORNER LOCATION BLOCK AND HALF FROM BOARDWALK TROPICANIA CASINO IS ABOUT 3-4 BLOCKS AWAY BOTH UNITS HAVE SEP GAS HEAT AND ELECTRIC EACH UNIT IS RENTED FOR \$1800 PER MONTH WITH TENANTS PAYING ELECTRIC AND HEAT HOT WATER UNITS THIS SIZE WOULD GET MORE IN RENT OR AIRBNA IT TO MAXIMIZE IT.