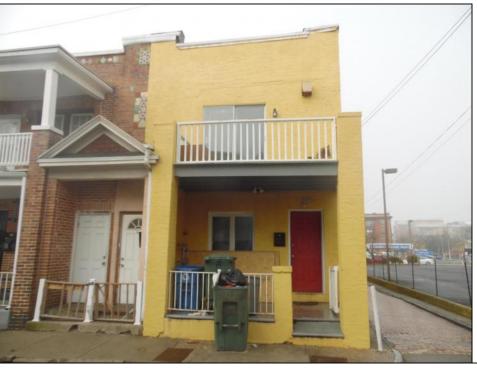

## **COMMENTS**

SOUTHSIDE DUPLEX WITH 4BR 1 BATH EACH UNIT ON THE CORNER LOCATION BLOCK AND HALF FROM BOARDWALK TROPICANIA CASINO IS ABOUT 3-4 BLOCKS AWAY BOTH UNITS HAVE SEP GAS HEAT AND ELECTRIC EACH UNIT IS RENTED FOR \$1800 PER MONTH WITH TENANTS PAYING ELECTRIC AND HEAT HOT WATER UNITS THIS SIZE WOULD GET MORE IN RENT OR AIRBNA IT TO MAXIMIZE IT.