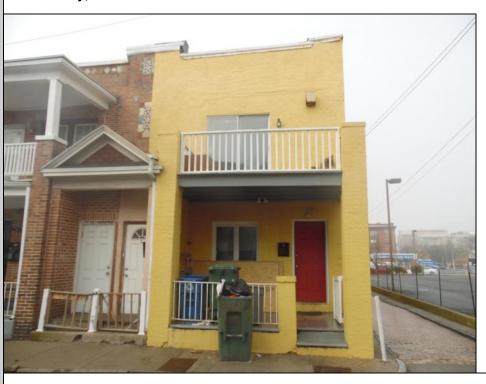

## 6 BELLEVUE Atlantic City, NJ 08401

Asking \$295,000.00

## **COMMENTS**

SOUTHSIDE DUPLEX WITH 4BR 1 BATH EACH UNIT ON THE CORNER LOCATION BLOCK AND HALF FROM BOARDWALK TROPICANIA CASINO IS ABOUT 3-4 BLOCKS AWAY BOTH UNITS HAVE SEP GAS HEAT AND ELECTRIC EACH UNIT IS RENTED FOR \$1800 PER MONTH WITH TENANTS PAYING ELECTRIC AND HEAT HOT WATER UNITS THIS SIZE WOULD GET MORE IN RENT OR AIRBNA IT TO MAXIMIZE IT.