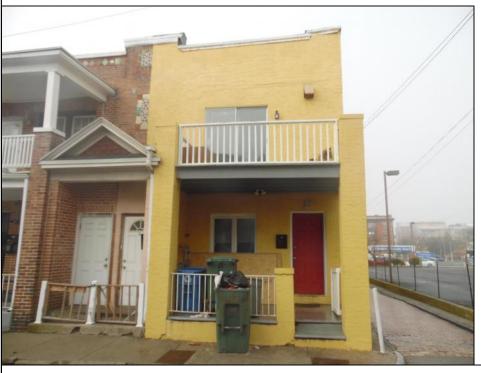

## **COMMENTS**

SOUTHSIDE DUPLEX WITH 4BR 1 BATH EACH UNIT ON THE CORNER LOCATION BLOCK AND HALF FROM BOARDWALK TROPICANIA CASINO IS ABOUT 3-4 BLOCKS AWAY BOTH UNITS HAVE SEP GAS HEAT AND ELECTRIC EACH UNIT IS RENTED FOR \$1800 PER MONTH WITH TENANTS PAYING ELECTRIC AND HEAT HOT WATER UNITS THIS SIZE WOULD GET MORE IN RENT OR AIRBNA IT TO MAXIMIZE IT.