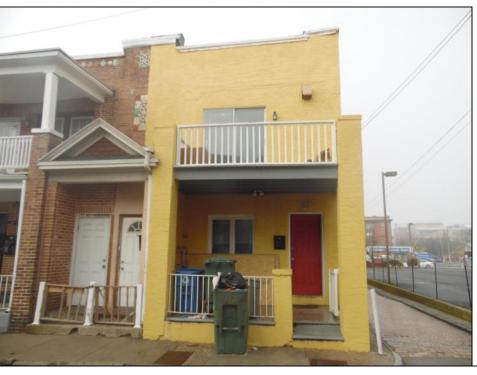

## **COMMENTS**

SOUTHSIDE DUPLEX WITH 4BR 1 BATH EACH UNIT ON THE CORNER LOCATION BLOCK AND HALF FROM BOARDWALK TROPICANIA CASINO IS ABOUT 3-4 BLOCKS AWAY BOTH UNITS HAVE SEP GAS HEAT AND ELECTRIC EACH UNIT IS RENTED FOR \$1800 PER MONTH WITH TENANTS PAYING ELECTRIC AND HEAT HOT WATER UNITS THIS SIZE WOULD GET MORE IN RENT OR AIRBNA IT TO MAXIMIZE IT.

|                                                  | PROPERTY DETAILS      |                                      |                         |
|--------------------------------------------------|-----------------------|--------------------------------------|-------------------------|
| OutsideFeatures<br>Beach Access<br>Deck<br>Patio | ParkingGarage<br>None | OtherRooms<br>Kitchen<br>Living Room | Basement<br>Crawl Space |
| Heating<br>Baseboard                             | Cooling<br>Wall Units | HotWater<br>Gas                      | Water<br>Public         |