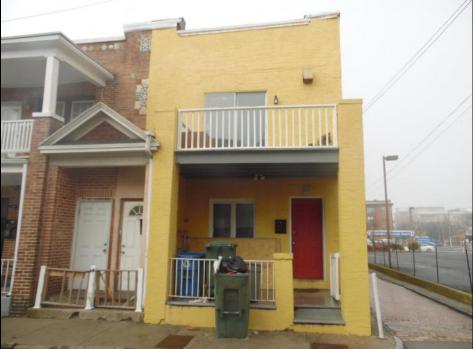

## COMMENTS

SOUTHSIDE DUPLEX WITH 4BR 1 BATH EACH UNIT ON THE CORNER LOCATION BLOCK AND HALF FROM BOARDWALK TROPICANIA CASINO IS ABOUT 3-4 BLOCKS AWAY BOTH UNITS HAVE SEP GAS HEAT AND ELECTRIC EACH UNIT IS RENTED FOR \$1800 PER MONTH WITH TENANTS PAYING ELECTRIC AND HEAT HOT WATER UNITS THIS SIZE WOULD GET MORE IN RENT OR AIRBNA IT TO MAXIMIZE IT. PROPERTY DETAILS