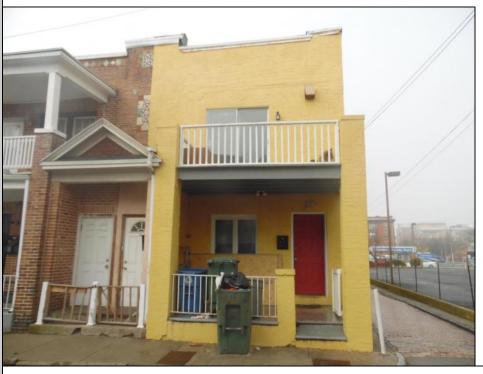

## **COMMENTS**

SOUTHSIDE DUPLEX WITH 4BR 1 BATH EACH UNIT ON THE CORNER LOCATION BLOCK AND HALF FROM BOARDWALK TROPICANIA CASINO IS ABOUT 3-4 BLOCKS AWAY BOTH UNITS HAVE SEP GAS HEAT AND ELECTRIC EACH UNIT IS RENTED FOR \$1800 PER MONTH WITH TENANTS PAYING ELECTRIC AND HEAT HOT WATER UNITS THIS SIZE WOULD GET MORE IN RENT OR AIRBNA IT TO MAXIMIZE IT.