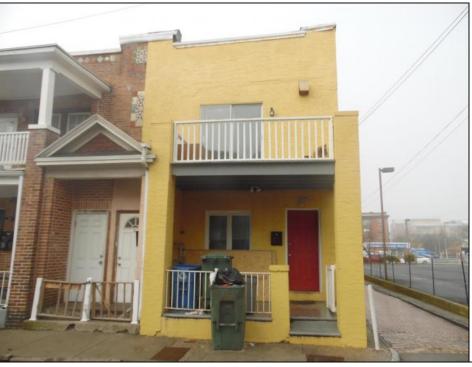

## 6 BELLEVUE Atlantic City, NJ 08401

Asking \$295,000.00

## **COMMENTS**

SOUTHSIDE DUPLEX WITH 4BR 1 BATH EACH UNIT ON THE CORNER LOCATION BLOCK AND HALF FROM BOARDWALK TROPICANIA CASINO IS ABOUT 3-4 BLOCKS AWAY BOTH UNITS HAVE SEP GAS HEAT AND ELECTRIC EACH UNIT IS RENTED FOR \$1800 PER MONTH WITH TENANTS PAYING ELECTRIC AND HEAT HOT WATER UNITS THIS SIZE WOULD GET MORE IN RENT OR AIRBNA IT TO MAXIMIZE IT.