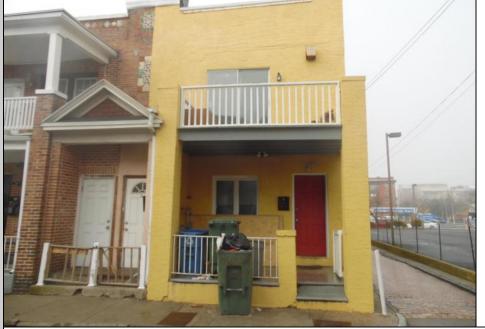

## **COMMENTS**

SOUTHSIDE DUPLEX WITH 4BR 1 BATH EACH UNIT ON THE CORNER LOCATION BLOCK AND HALF FROM BOARDWALK TROPICANIA CASINO IS ABOUT 3-4 BLOCKS AWAY BOTH UNITS HAVE SEP GAS HEAT AND ELECTRIC EACH UNIT IS RENTED FOR \$1800 PER MONTH WITH TENANTS PAYING ELECTRIC AND HEAT HOT WATER UNITS THIS SIZE WOULD GET MORE IN RENT OR AIRBNA IT TO MAXIMIZE IT. PROPERTY DETAILS OutsideFeatures ParkingGarage OtherRooms Basement **Beach Access** Crawl Space Kitchen None Deck Living Room