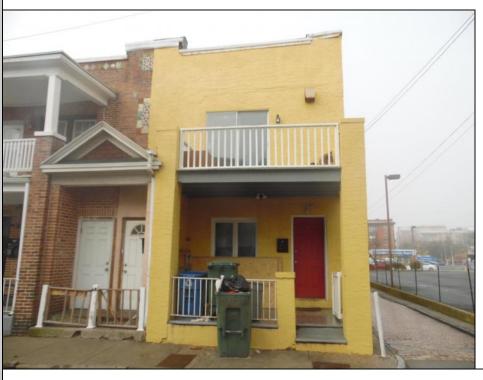

## **COMMENTS**

SOUTHSIDE DUPLEX WITH 4BR 1 BATH EACH UNIT ON THE CORNER LOCATION BLOCK AND HALF FROM BOARDWALK TROPICANIA CASINO IS ABOUT 3-4 BLOCKS AWAY BOTH UNITS HAVE SEP GAS HEAT AND ELECTRIC EACH UNIT IS RENTED FOR \$1800 PER MONTH WITH TENANTS PAYING ELECTRIC AND HEAT HOT WATER UNITS THIS SIZE WOULD GET MORE IN RENT OR AIRBNA IT TO MAXIMIZE IT.