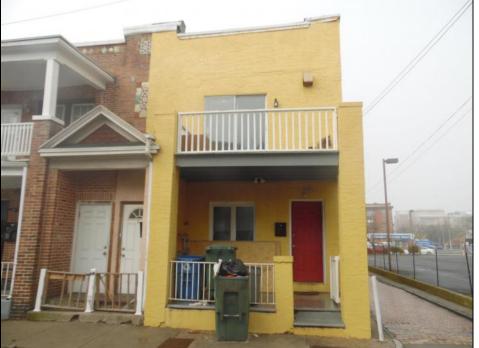

## **COMMENTS**

SOUTHSIDE DUPLEX WITH 4BR 1 BATH EACH UNIT ON THE CORNER LOCATION BLOCK AND HALF FROM BOARDWALK TROPICANIA CASINO IS ABOUT 3-4 BLOCKS AWAY BOTH UNITS HAVE SEP GAS HEAT AND ELECTRIC EACH UNIT IS RENTED FOR \$1800 PER MONTH WITH TENANTS PAYING ELECTRIC AND HEAT HOT WATER UNITS THIS SIZE WOULD GET MORE IN RENT OR AIRBNA IT TO MAXIMIZE IT.