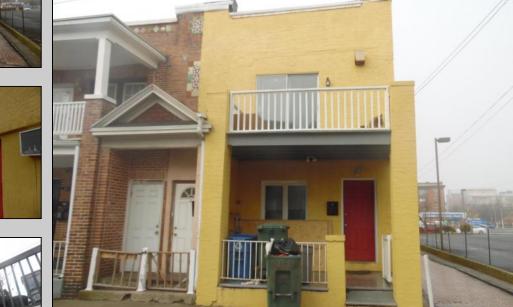

## **COMMENTS**

SOUTHSIDE DUPLEX WITH 4BR 1 BATH EACH UNIT ON THE CORNER LOCATION BLOCK AND HALF FROM BOARDWALK TROPICANIA CASINO IS ABOUT 3-4 BLOCKS AWAY BOTH UNITS HAVE SEP GAS HEAT AND ELECTRIC EACH UNIT IS RENTED FOR \$1800 PER MONTH WITH TENANTS PAYING ELECTRIC AND HEAT HOT WATER UNITS THIS SIZE WOULD GET MORE IN RENT OR AIRBNA IT TO MAXIMIZE IT.

| PROPERTY DETAILS                                 |                       |                                      |                         |
|--------------------------------------------------|-----------------------|--------------------------------------|-------------------------|
| OutsideFeatures<br>Beach Access<br>Deck<br>Patio | ParkingGarage<br>None | OtherRooms<br>Kitchen<br>Living Room | Basement<br>Crawl Space |
| Heating<br>Baseboard                             | Cooling<br>Wall Units | HotWater<br>Gas                      | Water<br>Public         |