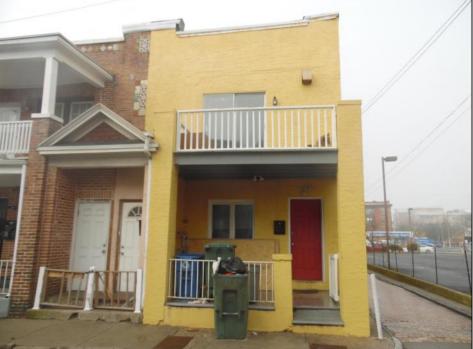

## COMMENTS

SOUTHSIDE DUPLEX WITH 4BR 1 BATH EACH UNIT ON THE CORNER LOCATION BLOCK AND HALF FROM BOARDWALK TROPICANIA CASINO IS ABOUT 3-4 BLOCKS AWAY BOTH UNITS HAVE SEP GAS HEAT AND ELECTRIC EACH UNIT IS RENTED FOR \$1800 PER MONTH WITH TENANTS PAYING ELECTRIC AND HEAT HOT WATER UNITS THIS SIZE WOULD GET MORE IN RENT OR AIRBNA IT TO MAXIMIZE IT. PROPERTY DETAILS