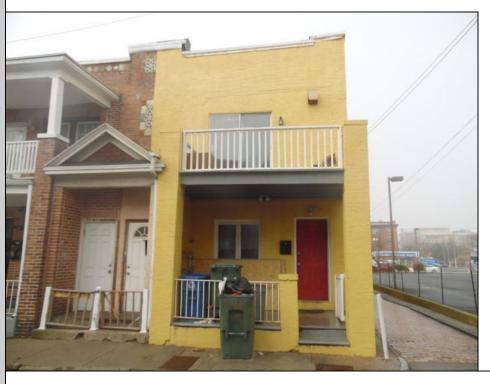

## **COMMENTS**

SOUTHSIDE DUPLEX WITH 4BR 1 BATH EACH UNIT ON THE CORNER LOCATION BLOCK AND HALF FROM BOARDWALK TROPICANIA CASINO IS ABOUT 3-4 BLOCKS AWAY BOTH UNITS HAVE SEP GAS HEAT AND ELECTRIC EACH UNIT IS RENTED FOR \$1800 PER MONTH WITH TENANTS PAYING ELECTRIC AND HEAT HOT WATER UNITS THIS SIZE WOULD GET MORE IN RENT OR AIRBNA IT TO MAXIMIZE IT.

| PROPERTY DETAILS                                 |                       |                                      |                         |
|--------------------------------------------------|-----------------------|--------------------------------------|-------------------------|
| OutsideFeatures<br>Beach Access<br>Deck<br>Patio | ParkingGarage<br>None | OtherRooms<br>Kitchen<br>Living Room | Basement<br>Crawl Space |
| Heating<br>Baseboard<br>Hot Water                | Cooling<br>Wall Units | HotWater<br>Gas                      | Water<br>Public         |