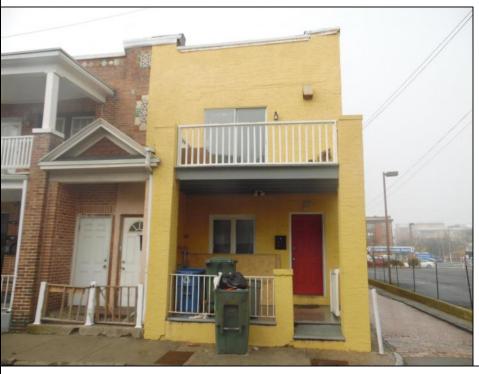

## **COMMENTS**

SOUTHSIDE DUPLEX WITH 4BR 1 BATH EACH UNIT ON THE CORNER LOCATION BLOCK AND HALF FROM BOARDWALK TROPICANIA CASINO IS ABOUT 3-4 BLOCKS AWAY BOTH UNITS HAVE SEP GAS HEAT AND ELECTRIC EACH UNIT IS RENTED FOR \$1800 PER MONTH WITH TENANTS PAYING ELECTRIC AND HEAT HOT WATER UNITS THIS SIZE WOULD GET MORE IN RENT OR AIRBNA IT TO MAXIMIZE IT.