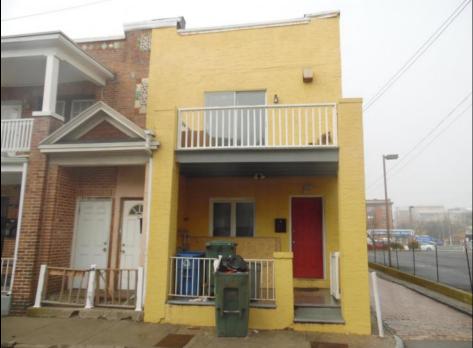

## COMMENTS

SOUTHSIDE DUPLEX WITH 4BR 1 BATH EACH UNIT ON THE CORNER LOCATION BLOCK AND HALF FROM BOARDWALK TROPICANIA CASINO IS ABOUT 3-4 BLOCKS AWAY BOTH UNITS HAVE SEP GAS HEAT AND ELECTRIC EACH UNIT IS RENTED FOR \$1800 PER MONTH WITH TENANTS PAYING ELECTRIC AND HEAT HOT WATER UNITS THIS SIZE WOULD GET MORE IN RENT OR AIRBNA IT TO MAXIMIZE IT. PROPERTY DETAILS