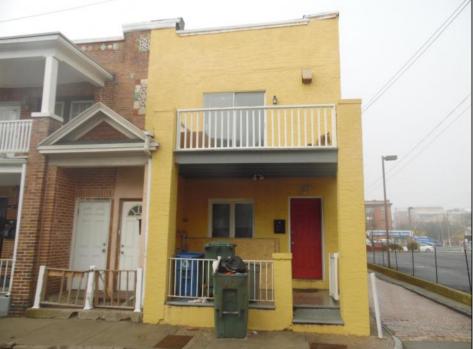

## COMMENTS

SOUTHSIDE DUPLEX WITH 4BR 1 BATH EACH UNIT ON THE CORNER LOCATION BLOCK AND HALF FROM BOARDWALK TROPICANIA CASINO IS ABOUT 3-4 BLOCKS AWAY BOTH UNITS HAVE SEP GAS HEAT AND ELECTRIC EACH UNIT IS RENTED FOR \$1800 PER MONTH WITH TENANTS PAYING ELECTRIC AND HEAT HOT WATER UNITS THIS SIZE WOULD GET MORE IN RENT OR AIRBNA IT TO MAXIMIZE IT. PROPERTY DETAILS