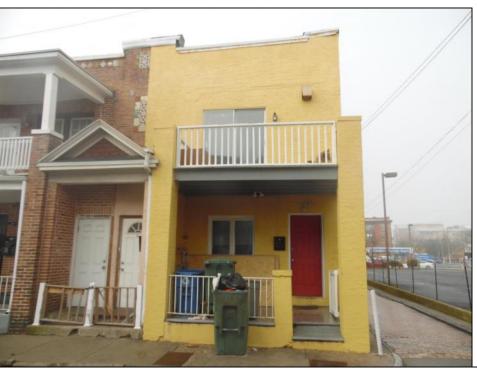

## **COMMENTS**

SOUTHSIDE DUPLEX WITH 4BR 1 BATH EACH UNIT ON THE CORNER LOCATION BLOCK AND HALF FROM BOARDWALK TROPICANIA CASINO IS ABOUT 3-4 BLOCKS AWAY BOTH UNITS HAVE SEP GAS HEAT AND ELECTRIC EACH UNIT IS RENTED FOR \$1800 PER MONTH WITH TENANTS PAYING ELECTRIC AND HEAT HOT WATER UNITS THIS SIZE WOULD GET MORE IN RENT OR AIRBNA IT TO MAXIMIZE IT.