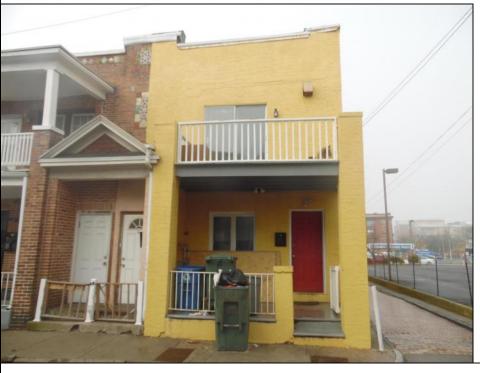

## **COMMENTS**

SOUTHSIDE DUPLEX WITH 4BR 1 BATH EACH UNIT ON THE CORNER LOCATION BLOCK AND HALF FROM BOARDWALK TROPICANIA CASINO IS ABOUT 3-4 BLOCKS AWAY BOTH UNITS HAVE SEP GAS HEAT AND ELECTRIC EACH UNIT IS RENTED FOR \$1800 PER MONTH WITH TENANTS PAYING ELECTRIC AND HEAT HOT WATER UNITS THIS SIZE WOULD GET MORE IN RENT OR AIRBNA IT TO MAXIMIZE IT.