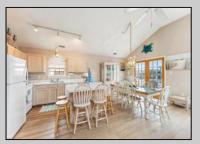

## COMMENTS

Look no further! This immaculate 2nd Floor on a 40x115 lot has everything to offer. Enjoy 3 spacious bedrooms, 2 full-baths, vaulted ceilings, hardwood floors, gas fireplace, huge deck with retractable awning, tons of parking, storage, fully furnished, great rental potential, and much more. Contact listing agent for a private tour of this turn-key beauty.