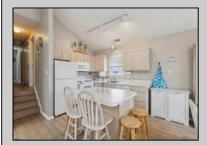

## COMMENTS

Look no further! This immaculate 2nd Floor on a 40x115 lot has everything to offer. Enjoy 3 spacious bedrooms, 2 full-baths, vaulted ceilings, hardwood floors, gas fireplace, huge deck with retractable awning, tons of parking, storage, fully furnished, great rental potential, and much more. Contact listing agent for a private tour of this turn-key beauty.

| PROPERTY DETAILS       |                                      |                                                          |                                                                                                                  |
|------------------------|--------------------------------------|----------------------------------------------------------|------------------------------------------------------------------------------------------------------------------|
| Exterior<br>Vinyl      | ParkingGarage<br>None                | OtherRooms<br>Dining Area<br>Great Room<br>Storage Attic | InteriorFeatures<br>Cathedral Ceiling(s)<br>Fireplace(s)<br>Kitchen Center Island<br>Master Bath<br>Pets Allowed |
| Heating<br>Gas-Natural | Cooling<br>Ceiling Fan(s)<br>Central | HotWater<br>Electric                                     | Water<br>Public Water                                                                                            |
| Sewer<br>Public Sewer  |                                      |                                                          |                                                                                                                  |