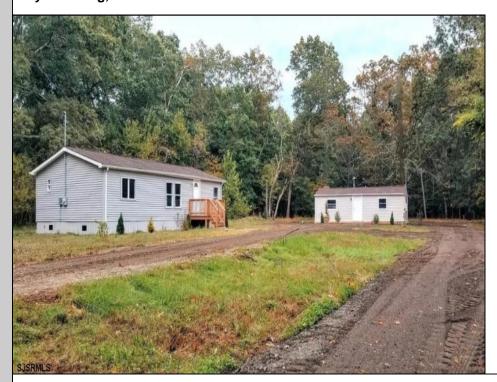

## **COMMENTS**

Rare Investment Opportunity - Two Homes on One Lot! This property offers two separate houses on one lot, generating strong monthly income. The first home features 3 bedrooms, 2 baths, a kitchen, and a living room, while the second home includes 2 bedrooms, 1 bath, a kitchen, and a living room. Both units are tenant-occupied, providing immediate rental income. A fantastic opportunity for investors or owner-occupants looking for additional cash flow. Don\'t miss out on this incredible investment—schedule your showing today!