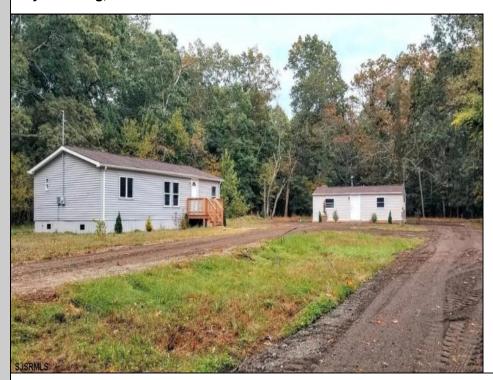

## **COMMENTS**

Rare Investment Opportunity - Two Homes on One Lot! This property offers two separate houses on one lot, generating strong monthly income. The first home features 3 bedrooms, 2 baths, a kitchen, and a living room, while the second home includes 2 bedrooms, 1 bath, a kitchen, and a living room. Both units are tenant-occupied, providing immediate rental income. A fantastic opportunity for investors or owner-occupants looking for additional cash flow. Don\t miss out on this incredible investment—schedule your showing today!