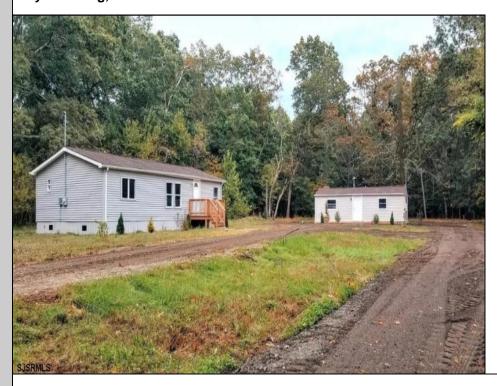

## COMMENTS

Rare Investment Opportunity - Two Homes on One Lot! This property offers two separate houses on one lot, generating strong monthly income. The first home features 3 bedrooms, 2 baths, a kitchen, and a living room, while the second home includes 2 bedrooms, 1 bath, a kitchen, and a living room. Both units are tenant-occupied, providing immediate rental income. A fantastic opportunity for investors or owner-occupants looking for additional cash flow. Don\t miss out on this incredible investment—schedule your showing today!