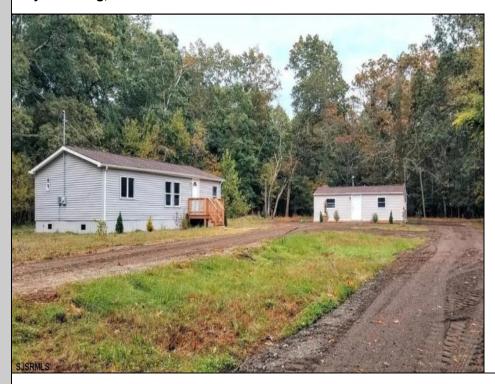

## COMMENTS

Rare Investment Opportunity - Two Homes on One Lot! This property offers two separate houses on one lot, generating strong monthly income. The first home features 3 bedrooms, 2 baths, a kitchen, and a living room, while the second home includes 2 bedrooms, 1 bath, a kitchen, and a living room. Both units are tenant-occupied, providing immediate rental income. A fantastic opportunity for investors or owner-occupants looking for additional cash flow. Don\t miss out on this incredible investment—schedule your showing today!