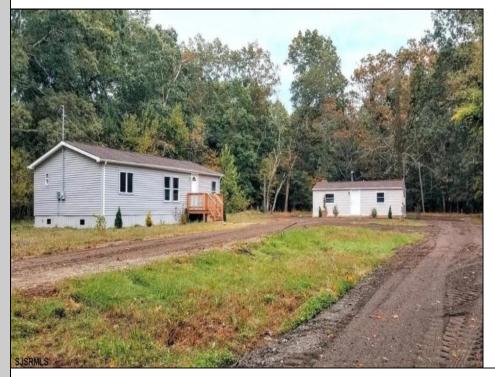

## COMMENTS

Rare Investment Opportunity - Two Homes on One Lot! This property offers two separate houses on one lot, generating strong monthly income. The first home features 3 bedrooms, 2 baths, a kitchen, and a living room, while the second home includes 2 bedrooms, 1 bath, a kitchen, and a living room. Both units are tenant-occupied, providing immediate rental income. A fantastic opportunity for investors or owner-occupants looking for additional cash flow. Don/t miss out on this incredible investment—schedule your showing today!
PROPERTY DETAILS