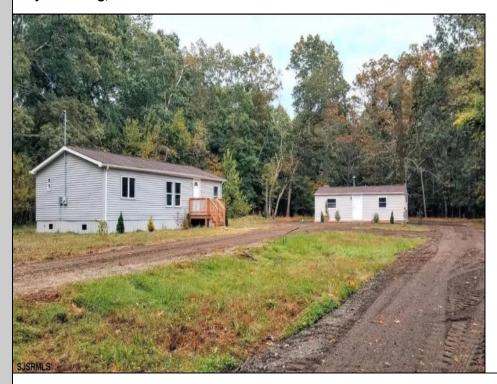

## COMMENTS

Rare Investment Opportunity - Two Homes on One Lot! This property offers two separate houses on one lot, generating strong monthly income. The first home features 3 bedrooms, 2 baths, a kitchen, and a living room, while the second home includes 2 bedrooms, 1 bath, a kitchen, and a living room. Both units are tenant-occupied, providing immediate rental income. A fantastic opportunity for investors or owner-occupants looking for additional cash flow. Don\t miss out on this incredible investment—schedule your showing today!